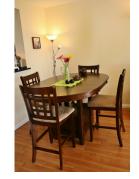

Newly renovated and sun drenched 2bed/1bath unit with southern exposure and partial NYC/river view. Open layout with dining and living area. HW floor, renovated kitchen with SS appliances and granite counter top and Tile bathroom with nice fixtures. Building has 24 hr dm, gym, outdoor pool, lounge and play area. Minutes walk to either Exchange place and Newport Path Stations.