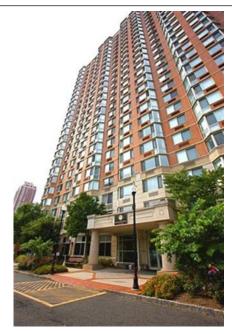

Newly renovated and sun drenched 2bed/1bath unit with southern exposure and partial NYC/river view. Open layout with dining and living area. HW floor, renovated kitchen with SS appliances and granite counter top and Tile bathroom with nice fixtures. Building has 24 hr dm, gym, outdoor pool, lounge and play area. Minutes walk to either Exchange place and Newport Path Stations.