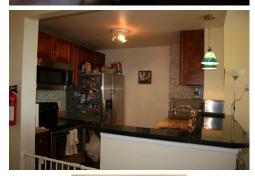

Newly renovated and sun drenched 2bed/1bath unit with southern exposure and partial NYC/river view. Open layout with dining and living area. HW floor, renovated kitchen with SS appliances and granite counter top and Tile bathroom with nice fixtures. Building has 24 hr dm, gym, outdoor pool, lounge and play area. Minutes walk to either Exchange place and Newport Path Stations.